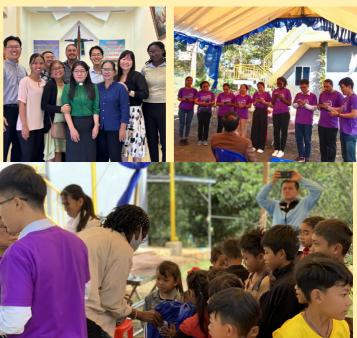

MORE ABOUT GMF PROGRAM

I have had the priviledge of meeting the best kind of people who have been essential in this journey making me feel welcome and comfortable during this transitional period and this has humbled me beyond measure

# MINISTRY

In the short period I have been in Cambodia, I have been able to attend various ministries around the Country both in the UMC and outside of it. It s a priviledge to be invited to be in prayer in all these different communities.